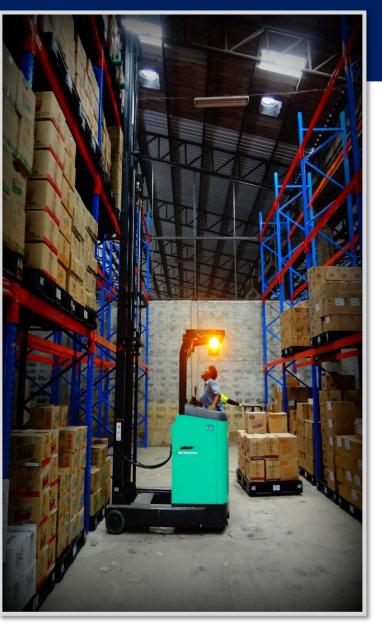

### Selective Pallet Racking System

Easily installed, cost-effective and versatile, adjustable beam racking is the most widely used of pallet storage systems and allows direct access to each pallet stored. With adjustable beams, racking Can be re-configured to accommodate changes in the type of goods stored and wide aisles allow access by all types of truck, making specialised handling equipment unnecessary