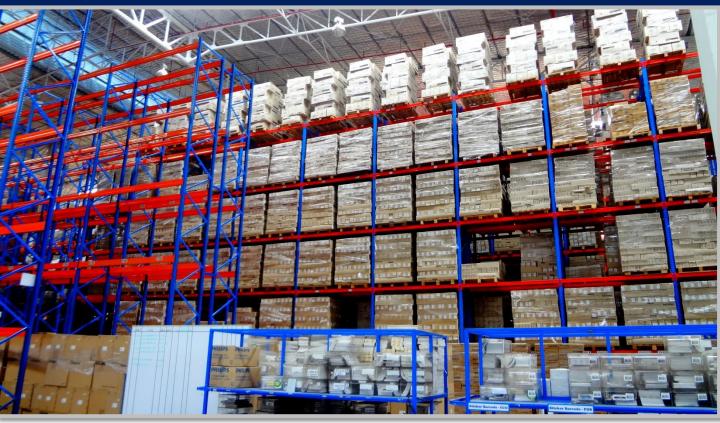

### Selective Pallet Racking System

Easily installed, cost-effective and versatile, adjustable beam racking is the most widely used of pallet storage systems and allows direct access to each pallet stored. With adjustable beams, racking Can be re-configured to accommodate changes in the type of goods stored and wide aisles allow access by all types of truck, making specialised handling equipment unnecessary