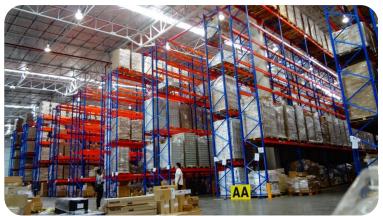

### Selective Pallet Racking System

Easily installed, cost-effective and versatile, adjustable beam racking is the most widely used of pallet storage systems and allows direct access to each pallet stored. With adjustable beams, racking Can be re-configured to accommodate changes in the type of goods stored and wide aisles allow access by all types of truck, making specialised handling equipment unnecessary