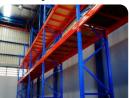

### Selective Pallet Racking System

Easily installed, cost-effective and versatile, adjustable beam racking is the most widely used of pallet storage systems and allows direct access to each pallet stored. With adjustable beams, racking Can be re-configured to accommodate changes in the type of goods stored and wide aisles allow access by all types of truck, making specialised handling equipment unnecessary