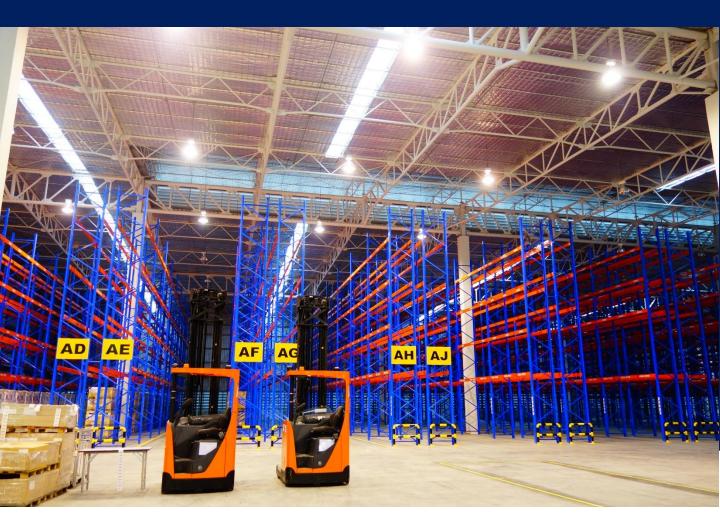

### Selective Pallet Racking System

Easily installed, cost-effective and versatile, adjustable beam racking is the most widely used of pallet storage systems and allows direct access to each pallet stored. With adjustable beams, racking Can be re-configured to accommodate changes in the type of goods stored and wide aisles allow access by all types of truck, making specialised handling equipment unnecessary